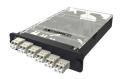

### OptiSPEED® Splicing cassette, 12LC, no pigtails

## General Specifications

Adapter Color Beige
Interface, front LC

Interface Feature, front Standard

Total Fibers, quantity 12

Total Ports, quantity, front 6