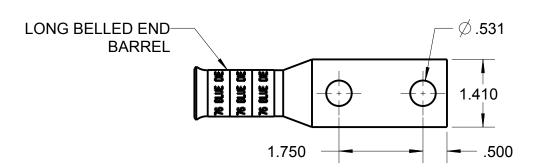

## CATALOG NO. 54874BEBS

WIRE SIZE: 400 MCM

MATERIAL: HIGH CONDUCTIVITY COPPER

FINISH: TIN PLATED

| GENERAL NOTES  1. ALL DIMENSIONS ARE FOR REFERENCE ONLY.                     | Thomas Betts www.tnb.com         |           |          |                        |
|------------------------------------------------------------------------------|----------------------------------|-----------|----------|------------------------|
| DIMENSIONS IN BRACKETS []     ARE IN METRIC UNITS.  REVISIONS                | DESCRIPTION:                     | 2 HOL     | FLUG     |                        |
| ** SEE ERN ( **** ) FOR APPROVAL SIGNATURES & RELEASE DATE. PROJECT NO: **** | 211022 200                       |           |          |                        |
|                                                                              | ORIGINAL PROJECT NO / ( ERN NO ) | SHEET NO: | REV. NO: | DRAWING NO: WSD-992897 |
|                                                                              | /()                              | 1 OF 1    | 0        | 54874BEBS              |