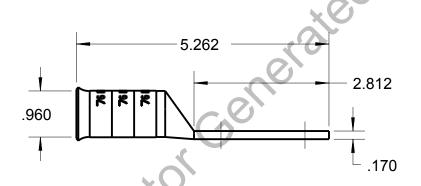

## CATALOG NO. 54874BEBS

WIRE SIZE: 400 MCM

MATERIAL: HIGH CONDUCTIVITY COPPER

FINISH: TIN PLATED

| GENERAL NOTES  1. ALL DIMENSIONS ARE FOR REFERENCE ONLY.                     | Thomas Betts www.tnb.com         |           |          |                        |
|------------------------------------------------------------------------------|----------------------------------|-----------|----------|------------------------|
| DIMENSIONS IN BRACKETS []     ARE IN METRIC UNITS.  REVISIONS                | DESCRIPTION:                     | 2 HOL     | FLUG     |                        |
| ** SEE ERN ( **** ) FOR APPROVAL SIGNATURES & RELEASE DATE. PROJECT NO: **** | 211022 200                       |           |          |                        |
|                                                                              | ORIGINAL PROJECT NO / ( ERN NO ) | SHEET NO: | REV. NO: | DRAWING NO: WSD-992897 |
|                                                                              | /()                              | 1 OF 1    | 0        | 54874BEBS              |