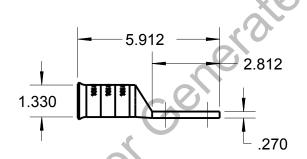

## CATALOG NO. 58884BEBS

WIRE SIZE: 1600/24, 750 MCM

MATERIAL: HIGH CONDUCTIVITY COPPER

FINISH: TIN PLATED

| GENERAL NOTES  1. ALL DIMENSIONS ARE FOR REFERENCE ONLY. 2. DIMENSIONS IN BRACKETS [] ARE IN METRIC UNITS. | Thomas & Botts www.tnb.com            |           |          |                                  |
|------------------------------------------------------------------------------------------------------------|---------------------------------------|-----------|----------|----------------------------------|
|                                                                                                            | DESCRIPTION:                          | 0.1.01    |          |                                  |
| REVISIONS                                                                                                  | 2 HOLE LUG                            |           |          |                                  |
| SEE ERN ( **** ) FOR APPROVAL SIGNATURES & RELEASE DATE. PROJECT NO: ****                                  | ORIGINAL PROJECT NO / ( ERN NO ) /( ) | SHEET NO: | REV. NO: | DRAWING NO: WSD-003003 58884BEBS |