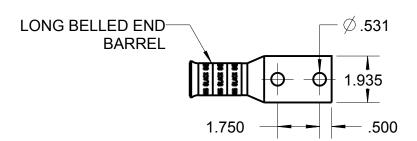

## CATALOG NO. 58884BEBS

WIRE SIZE: 1600/24, 750 MCM

MATERIAL: HIGH CONDUCTIVITY COPPER

FINISH: TIN PLATED

| GENERAL NOTES  1. ALL DIMENSIONS ARE FOR REFERENCE ONLY. 2. DIMENSIONS IN BRACKETS [] ARE IN METRIC UNITS. | Thomas & Botts www.tnb.com            |           |          |                                  |
|------------------------------------------------------------------------------------------------------------|---------------------------------------|-----------|----------|----------------------------------|
|                                                                                                            | DESCRIPTION:                          | 0.1.01    |          |                                  |
| REVISIONS                                                                                                  | 2 HOLE LUG                            |           |          |                                  |
| SEE ERN ( **** ) FOR APPROVAL SIGNATURES & RELEASE DATE. PROJECT NO: ****                                  | ORIGINAL PROJECT NO / ( ERN NO ) /( ) | SHEET NO: | REV. NO: | DRAWING NO: WSD-003003 58884BEBS |