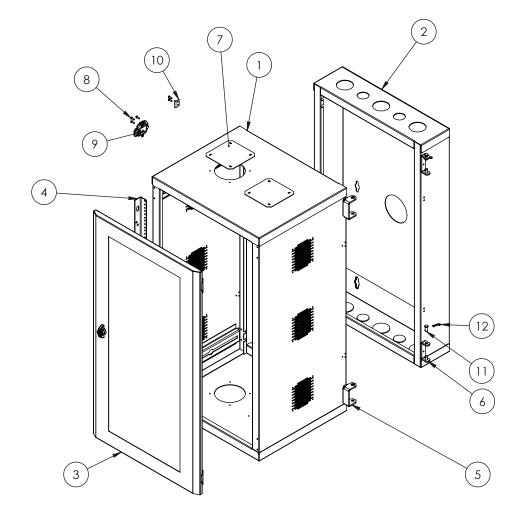

Cabinet19x36x24\_1305031356\_Eng

| NO. | DESCRIPTION                        |    |  |  |  |
|-----|------------------------------------|----|--|--|--|
| 1   | FRAME 22 x 39.75 x 18              |    |  |  |  |
| 2   | REAR SECTION (19 X 36.75)          |    |  |  |  |
| 3   | PLEXI. DOOR (19 X 36.75)           |    |  |  |  |
| 4   | MOUNTING RAIL (1.25") TAPPED 10-32 |    |  |  |  |
| 5   | FRONT FEMALE HINGE                 | 2  |  |  |  |
| 6   | REAR MALE HINGE                    |    |  |  |  |
| 7   | 4" FAN CUTOUT COVER PLATE          |    |  |  |  |
| 8   | THREAD ROLLING PAN HEAD - PHILLIPS | 10 |  |  |  |
| 9   | LINK ROTARY LATCH, MEDIUM          | 2  |  |  |  |
| 10  | KEEPER                             |    |  |  |  |
| 11  | CLEVIS PIN 3/8 x 3/4               |    |  |  |  |
| 12  | HAIRPIN COTTER PIN 1-1/4"          | 2  |  |  |  |