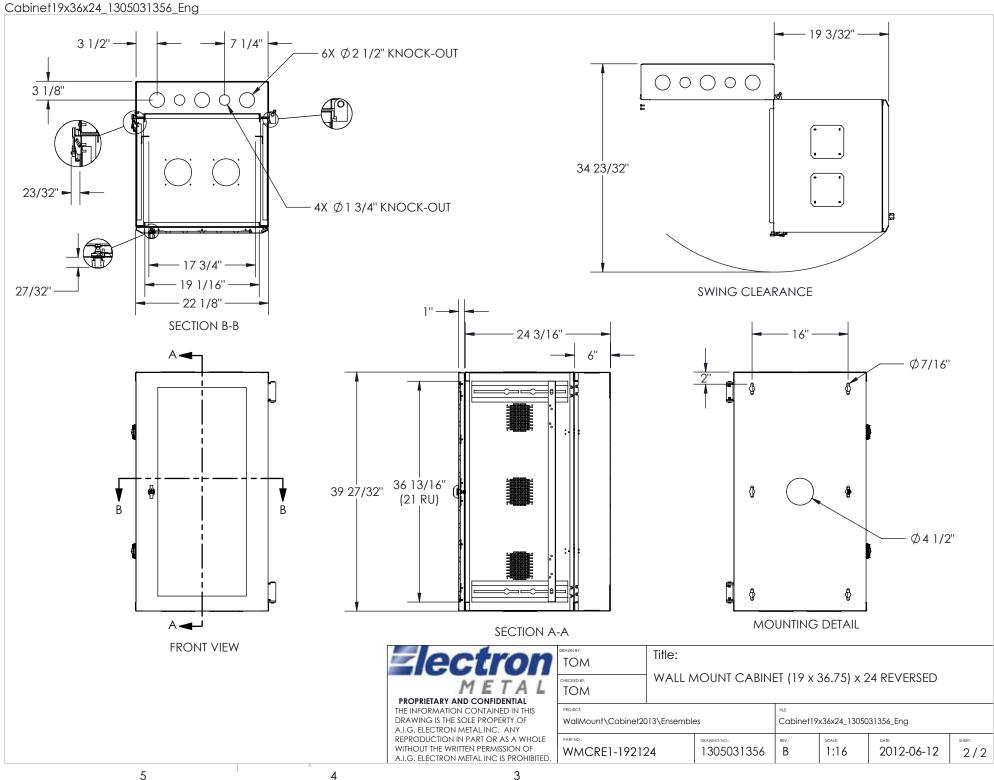

Cabinet19x36x24\_1305031356\_Eng

| NO. | DESCRIPTION                        |    |  |  |  |
|-----|------------------------------------|----|--|--|--|
| 1   | FRAME 22 x 39.75 x 18              |    |  |  |  |
| 2   | REAR SECTION (19 X 36.75)          |    |  |  |  |
| 3   | PLEXI. DOOR (19 X 36.75)           |    |  |  |  |
| 4   | MOUNTING RAIL (1.25") TAPPED 10-32 |    |  |  |  |
| 5   | FRONT FEMALE HINGE                 | 2  |  |  |  |
| 6   | REAR MALE HINGE                    |    |  |  |  |
| 7   | 4" FAN CUTOUT COVER PLATE          |    |  |  |  |
| 8   | THREAD ROLLING PAN HEAD - PHILLIPS | 10 |  |  |  |
| 9   | LINK ROTARY LATCH, MEDIUM          | 2  |  |  |  |
| 10  | KEEPER                             |    |  |  |  |
| 11  | CLEVIS PIN 3/8 x 3/4               |    |  |  |  |
| 12  | HAIRPIN COTTER PIN 1-1/4"          | 2  |  |  |  |

## NOTES:

1 - CAPACITY: 150 LB

2 - WEIGHT: 130 LB

3 - CABINET IS FULLY REVERSIBLE LH OR RH SWING.

PROPRIETARY AND CONFIDENTIAL
THE INFORMATION CONTAINED IN THIS
DRAWING IS THE SOLE PROPERTY OF
A.I.G. ELECTRON METAL INC. ANY

Title:

WALL MOUNT CABINET (19 x 36.75) x 24 REVERSED

| 10771                          |                                |     |      |            |       |
|--------------------------------|--------------------------------|-----|------|------------|-------|
| PROJECT:                       | FILE:                          |     |      |            |       |
| WallMount\Cabinet2013\Ensemble | Cabinet19x36x24_1305031356_Eng |     |      |            |       |
| WMCRE1-192124                  | 1305031356                     | B B | 1:14 | 2012-06-12 | 1 / 2 |