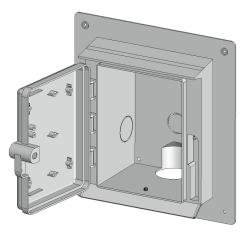

## PWD6 Multi PURPOSE in-Wall Housing

This multi port in wall housing is designed to ensure the structural integrity of building envelopes. Its innovative design directs moisture away from building facades and the underlying structural framework.

The PWD6S features dual drip ledges, a mounting splashboard, grounding post, top and rear body knockouts and a base entry port, which will accommodate a maximum of 2" PVC conduit. Additional future wiring can be accommodated through the front bottom grommet, without compromising the water penetration protection.

Standard color is grey.

Inside dimensions:

PWD6F + PWD6S: H: 7.7" x W: 5.9" x D: 4.75"

PWDSFL: H: 13" x W: 8" x D: 5.6"

Telus and C.S.A. approved.

| Cat.No.  | <u>Description</u>                                         |
|----------|------------------------------------------------------------|
| C-PWD6F  | Flush-Plastic CATV Enclosure accommodate 1-5 CATV per box  |
| C-PWDSFL | Flush-Plastic CATV Enclosure accommodate 1-16 CATV per box |
| T-PWD6S  | Flush-Plastic TELEPHONE Enclosure                          |