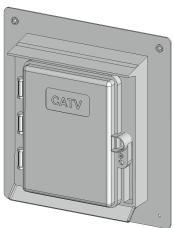

## **CATV and Telephone Enclosure**

Standard color is grey.

Inside dimensions:

PWD6F + PWD6S: H: 7.7" x W: 5.9" x D: 4.75"

PWDSFL: H: 13" x W: 8" x D: 5.6"

Telus and C.S.A. approved.

| Cat.No.  | <u>Description</u>                                         |
|----------|------------------------------------------------------------|
| C-PWD6F  | Flush-Plastic CATV Enclosure accommodate 1-5 CATV per box  |
| C-PWDSFL | Flush-Plastic CATV Enclosure accommodate 1-16 CATV per box |
| T-PWD6S  | Flush-Plastic TELEPHONE Enclosure                          |