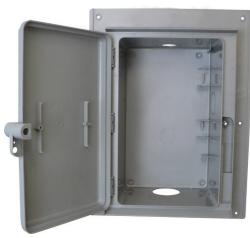

## CSA 1 TELEPHONE/CABLEVISION DISTRIBUTION BOX

Standard color is grey.

Inside dimensions:

PWD6F + PWD6S: H: 7.7" x W: 5.9" x D: 4.75"

PWDSFL: H: 13" x W: 8" x D: 5.6"

Telus and C.S.A. approved.

| Cat.No.  | <u>Description</u>                                         |
|----------|------------------------------------------------------------|
| C-PWD6F  | Flush-Plastic CATV Enclosure accommodate 1-5 CATV per box  |
| C-PWDSFL | Flush-Plastic CATV Enclosure accommodate 1-16 CATV per box |
| T-PWD6S  | Flush-Plastic TELEPHONE Enclosure                          |